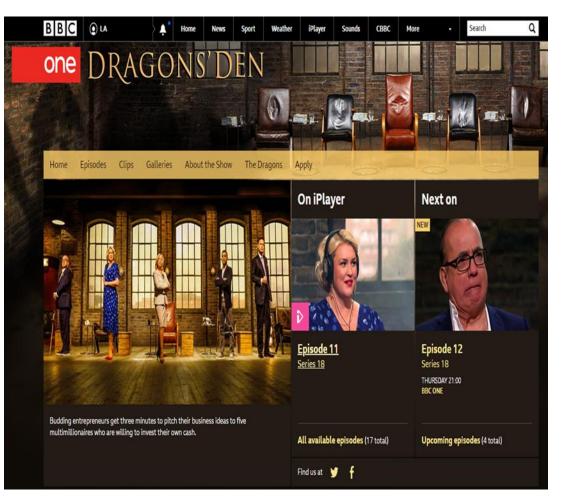

### Task 3: Dragons Den https://www.bbc.co.uk/programmes/b006vq92

- 1. Choose your favourite pitch from an episode of Dragons Den.
- 2. What was the business called and what product or service did it provide to customers?
- 3. Paragraph 1 Finance e.g. what % share capital for what £ investment?
- 4. Paragraph 2 Marketing what was the product, where were they going to sell it?
- 5. Paragraph 3 Operations how many units were they going to produce the product or provide the survive, did the product have a patent, copyright etc.?
- 6. Paragraph 4 People How many staff did they need, what type of job roles (who would they need to recruit?)