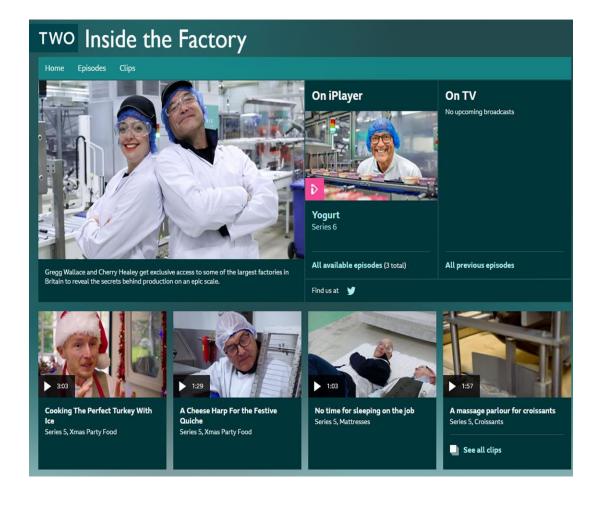

#### <u>Task 5</u>: Watch Inside the Factory -<u>https://www.bbc.co.uk/programmes/b07mddqk</u>

 Summarize your findings – what did you learnt about how a factory operates? (Length - 1 paragraph)