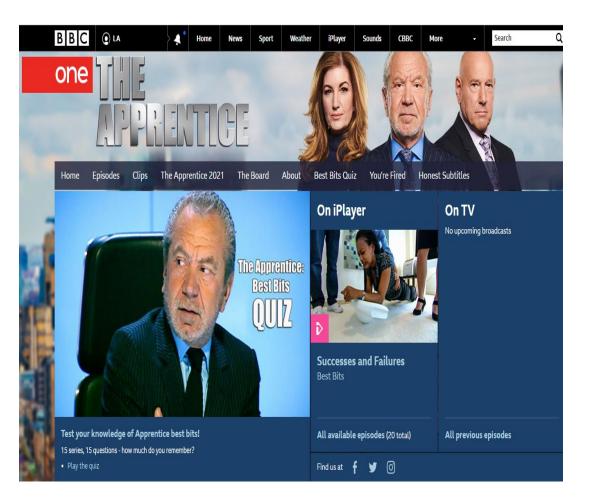

#### Task 4: The Apprentice -

https://www.bbc.co.uk/programmes/b0071b63

- Watch this episode and summarise your findings?
- Which do you think was the best candidate to recruit and why?
- Which would have been the worst candidate to recruit and why?